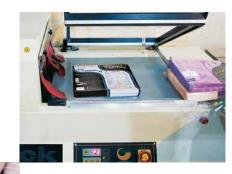

Lithography and Printing Department

KING LABELS

- MANUFACTURE , DESIGN , PRINT

KING LABELS

- MANUFACTURE , DESIGN , PRINT -

When the steps of printing and its services are carried out, the products enter the packing department and after they are put in special packages, they are shrunk and ready to be sent.