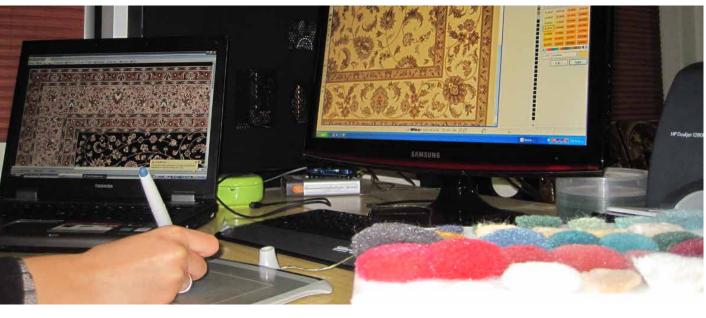

## Design Department

KING LABELS

MANUFACTURE , DESIGN , PRINT

KING LABELS

MANUFACTURE, DESIGN, PRINT

Ms. Mirnazemi is a carpet designer.

She is the design manager of Negare Parsian Design studio and she cooperates with Satin group too.

She has been working as a carpet designer for over 24 years. Over 20 designers work under her supervision.

The design team designs in various styles such as Qum, Kashan, Isfahan, Tabriz etc. Moreover they are able to create original designs and resizing.

They have produced many classic designs for different companies in Iran, Saudi Arabia, Belgium and Turkey.